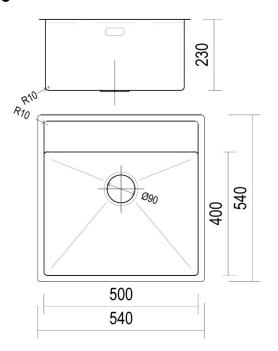

## Laundry Tub B&F Laundry Tub R10 500 Single Bowl with Tap Panel

| Models                                    | Corner Radius        |  |
|-------------------------------------------|----------------------|--|
| 14 BFL540R10                              | 10mm                 |  |
| Overall Dimensions W x D                  | Waste                |  |
| 540 x 540mm                               | 90mm                 |  |
| Bowl Dimensions W x D x H                 | Installation         |  |
| 500 x 400 x 230mm                         | Top / Undermount     |  |
| Material & Finish                         | Minimum Cabinet Size |  |
| 1.2mm 304 Stainless Steel,<br>Silky Sheen | 620mm                |  |