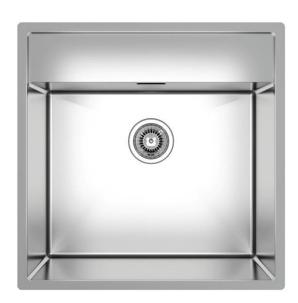

## Laundry Tub B&F Laundry Tub R10 500 Single Bowl with Tap Panel

| Models                                    | Corner Radius        |  |
|-------------------------------------------|----------------------|--|
| 14 BFL540R10                              | 10mm                 |  |
| Overall Dimensions W x D                  | Waste                |  |
| 540 x 540mm                               | 90mm                 |  |
| Bowl Dimensions W x D x H                 | Installation         |  |
| 500 x 400 x 230mm                         | Top / Undermount     |  |
| Material & Finish                         | Minimum Cabinet Size |  |
| 1.2mm 304 Stainless Steel,<br>Silky Sheen | 620mm                |  |